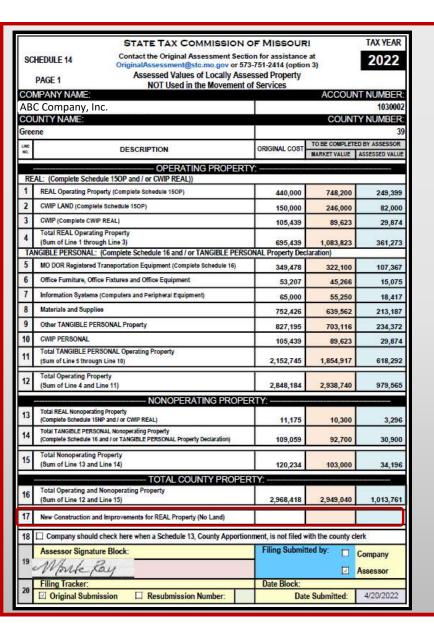

#### State Tax Commission Locally Assessed Property Schedules

The Schedule 14 Page 2 is submitted only once by the Company when they submit the original Locally Assessed Property Schedules to the County Assessor.

### State Tax Commission Locally Assessed Property Schedules

The locally assessed property schedules have been incorporated into an Excel workbook. The Excel workbook consists of six worksheets. The company must submit locally assessed property schedules to the County Assessor by April 1.

#### FILING REQUIREMENTS (Sections; 151.020.1(3), 153.032.2, 153.034.2, 153.036.2 RSMo)

- The company must submit copies of Schedule 14 Page 1 & Page 2, Schedule 15NP & 15OP, Schedule 16,
   CWIP Real, and Tangible Personal Property on or before April 1.
- The Assessor must send a signed copy of Schedule 14 Page 1 & Page 2, Schedule 15NP & 15OP, Schedule 16, CWIP Real, and Tangible Personal Property to the Company, County Clerk, and the State Tax Commission of Missouri on or before **April 20**.