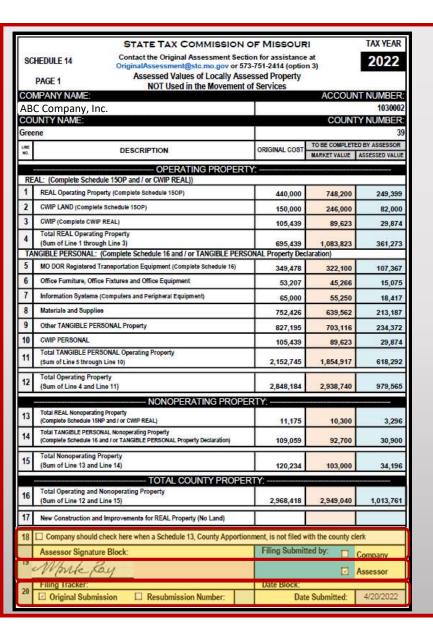

#### State Tax Commission Locally Assessed Property Schedules

The Schedule 14 Page 2 is submitted only once by the Company when they submit the original Locally Assessed Property Schedules to the County Assessor.

### State Tax Commission Locally Assessed Property Schedules

The locally assessed property schedules have been incorporated into an Excel workbook. The Excel workbook consists of six worksheets. The company must submit locally assessed property schedules to the County Assessor by April 1.

#### FILING REQUIREMENTS (Sections; 151.020.1(3), 153.032.2, 153.034.2, 153.036.2 RSMo)

- The company must submit copies of Schedule 14 Page 1 & Page 2, Schedule 15NP & 15OP, Schedule 16,
   CWIP Real, and Tangible Personal Property on or before April 1.
- The Assessor must send a signed copy of Schedule 14 Page 1 & Page 2, Schedule 15NP & 15OP, Schedule 16, CWIP Real, and Tangible Personal Property to the Company, County Clerk, and the State Tax Commission of Missouri on or before **April 20**.